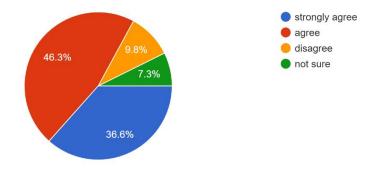

### **Observations and Conclusion:**

Students' feedback regarding above mentioned attributes are quite satisfactory. Teachers should be encouraged to maintain their performance and valued guidance to the students. Although there is always room for improvements and they should thrive for same. However very few percentages of teachers' performance in every attribute do not match the expectations and it requires sincere attention.