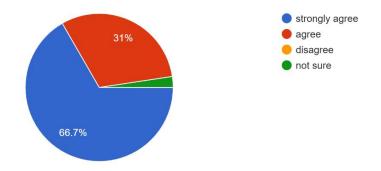

### **Findings:**

- More than 95% parents are happy with the progress of their wards.
- All parents agree that teachers are very cooperative.
- Almost 89% guardians are satisfied with the classroom/ laboratory/ ICT facilities provided by the college.
- More than 90% parents feel that college atmosphere is conducive to overall development of students.
- 35% respondents are satisfied with hostel facility, 45% opted for 'not sure'. Few parents feel that hostel is not totally ragging-free.
- Almost all parents agree that college office service is very good and their wards get relevant information on time. Very few were not satisfied.
- More than 83% respondents found that college campus is clean enough, 11% were not satisfied and rest were either not sure or non-respondent.
- Regarding library facilities nearly 93% parents are satisfied.