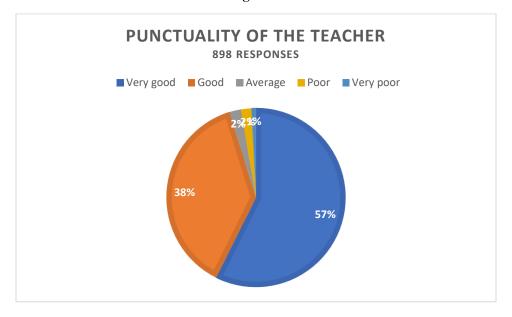

**Methodology:** The survey was conducted by circulating a google form among students. A questionnaire was set up containing five different aspects about teachers' performance. The responses were received on a five-point scale: very good, good, average, poor and very poor. After compilation of the data, they have been presented in pie chart.

### **Observations and Conclusion:**

Students' feedback regarding above mentioned attributes are quite satisfactory. Teachers should be encouraged to maintain their performance and valued guidance to the students. Although there is always room for improvements and they should thrive for same. However very few percentages of teachers' performance in every attribute do not match the expectations and it requires sincere attention.