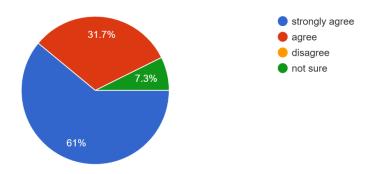

### **Findings:**

- More than 95% parents are happy with the progress of their wards.
- All parents agree that teachers are very cooperative.
- Almost 89% guardians are satisfied with the classroom/ laboratory/ ICT facilities provided by the college.
- More than 90% parents feel that college atmosphere is conducive to overall development of students.
- 35% respondents are satisfied with hostel facility, 45% opted for 'not sure'. Few parents feel that hostel is not totally ragging-free.
- Almost all parents agree that college office service is very good and their wards get relevant information on time. Very few were not satisfied.
- More than 83% respondents found that college campus is clean enough, 11% were not satisfied and rest were either not sure or non-respondent.
- Regarding library facilities nearly 93% parents are satisfied.