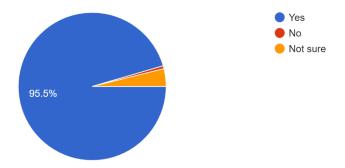

Figure-1

Are you satisfied with the progress of your ward?

155 responses

(Govt. Sponsored & Constituent college of the University of Burdwan) SURI, BIRBHUM, PIN – 731101, Ph. No. – 03462-255504

Website: surividyasagarcollege.org.in, e-mail: : <a href="mailto:surividyasagarcollege1942@gmail.com">surividyasagarcollege1942@gmail.com</a>
This Institution is Ragging Free

### **Findings:**

- More than 95% parents are happy with the progress of their wards.
- All parents agree that teachers are very cooperative.
- Almost 89% guardians are satisfied with the classroom/ laboratory/ ICT facilities provided by the college.
- More than 90% parents feel that college atmosphere is conducive to overall development of students.
- 35% respondents are satisfied with hostel facility, 45% opted for 'not sure'. Few parents feel that hostel is not totally ragging-free.
- Almost all parents agree that college office service is very good and their wards get relevant information on time. Very few were not satisfied.
- More than 83% respondents found that college campus is clean enough, 11% were not satisfied and rest were either not sure or non-respondent.
- Regarding library facilities nearly 93% parents are satisfied.