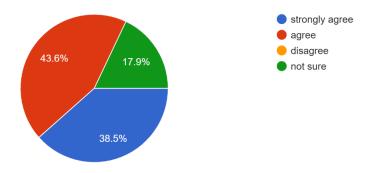

### **Findings:**

- More than 95% parents are happy with the progress of their wards.
- All parents agree that teachers are very cooperative.
- Almost 89% guardians are satisfied with the classroom/ laboratory/ ICT facilities provided by the college.
- More than 90% parents feel that college atmosphere is conducive to overall development of students.
- 35% respondents are satisfied with hostel facility, 45% opted for 'not sure'. Few parents feel that hostel is not totally ragging-free.
- Almost all parents agree that college office service is very good and their wards get relevant information on time. Very few were not satisfied.
- More than 83% respondents found that college campus is clean enough, 11% were not satisfied and rest were either not sure or non-respondent.
- Regarding library facilities nearly 93% parents are satisfied.