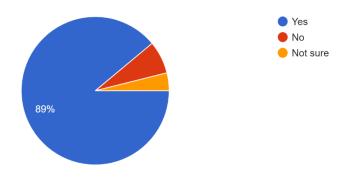

Figure-2

Are the Teachers cooperative in Teaching learning? 155 responses

Figure-3

Are you satisfied with the classroom/ laboratory/ ICT facilities provided by the College? 155 responses

(Govt. Sponsored & Constituent college of the University of Burdwan) SURI, BIRBHUM, PIN – 731101, Ph. No. – 03462-255504

### **Findings:**

- More than 95% parents are happy with the progress of their wards.
- All parents agree that teachers are very cooperative.
- Almost 89% guardians are satisfied with the classroom/ laboratory/ ICT facilities provided by the college.
- More than 90% parents feel that college atmosphere is conducive to overall development of students.
- 35% respondents are satisfied with hostel facility, 45% opted for 'not sure'. Few parents feel that hostel is not totally ragging-free.
- Almost all parents agree that college office service is very good and their wards get relevant information on time. Very few were not satisfied.
- More than 83% respondents found that college campus is clean enough, 11% were not satisfied and rest were either not sure or non-respondent.
- Regarding library facilities nearly 93% parents are satisfied.