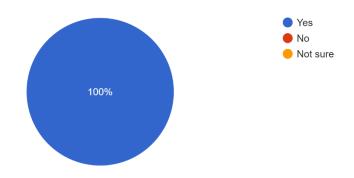

Figure-2

Are the Teachers cooperative in Teaching learning? 155 responses

Figure-3

Are you satisfied with the classroom/ laboratory/ ICT facilities provided by the College? 155 responses

(Govt. Sponsored & Constituent college of the University of Burdwan) SURI, BIRBHUM, PIN – 731101, Ph. No. – 03462-255504

### **Findings:**

- More than 95% parents are happy with the progress of their wards.
- All parents agree that teachers are very cooperative.
- Almost 89% guardians are satisfied with the classroom/ laboratory/ ICT facilities provided by the college.
- More than 90% parents feel that college atmosphere is conducive to overall development of students.
- 35% respondents are satisfied with hostel facility, 45% opted for 'not sure'. Few parents feel that hostel is not totally ragging-free.
- Almost all parents agree that college office service is very good and their wards get relevant information on time. Very few were not satisfied.
- More than 83% respondents found that college campus is clean enough, 11% were not satisfied and rest were either not sure or non-respondent.
- Regarding library facilities nearly 93% parents are satisfied.