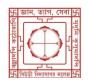

#### STUDENTS' FEEDBACK REPORT

(2020-2021)

**Objective:** The college has obtained feedback from students to prepare IQAC AQAR through online mode for the session 2020-2021. The main objective of the feedback is to get knowledge about different levels of satisfaction among the students about teaching, learning and evaluation process. This process not only helps teachers to identify about their strengths and weaknesses but also encourages students to actively participate in overall development of the college.

**Methodology:** The survey was conducted by circulating a google form among students. A questionnaire was set up containing five different aspects about teachers' performance. The responses were received on a five-point scale: very good, good, average, poor and very poor. After compilation of the data, they have been presented in pie chart.

### **Observations and Conclusion:**

Students' feedback regarding above mentioned attributes are quite satisfactory. Teachers should be encouraged to maintain their performance and valued guidance to the students. Although there is always room for improvements and they should thrive for same. However very few percentages of teachers' performance in every attribute do not match the expectations and it requires sincere attention.