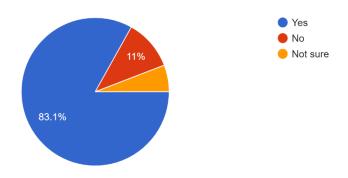

Website: surividyasagarcollege.org.in, e-mail: : <u>surividyasagarcollege1942@gmail.com</u>
This Institution is Ragging Free

Figure-8

Are you satisfied with the cleanliness of the College campus? 154 responses

### **Findings:**

- More than 95% parents are happy with the progress of their wards.
- All parents agree that teachers are very cooperative.
- Almost 89% guardians are satisfied with the classroom/ laboratory/ ICT facilities provided by the college.
- More than 90% parents feel that college atmosphere is conducive to overall development of students.
- 35% respondents are satisfied with hostel facility, 45% opted for 'not sure'. Few parents feel that hostel is not totally ragging-free.
- Almost all parents agree that college office service is very good and their wards get relevant information on time. Very few were not satisfied.
- More than 83% respondents found that college campus is clean enough, 11% were not satisfied and rest were either not sure or non-respondent.
- Regarding library facilities nearly 93% parents are satisfied.