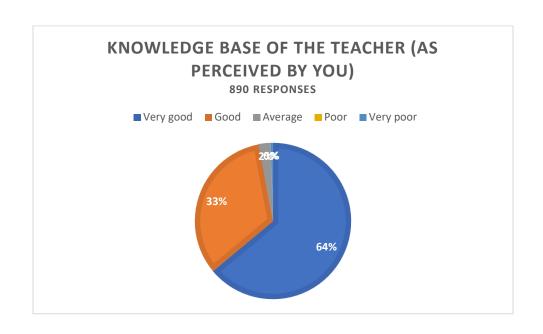

**Methodology:** The survey was conducted by circulating a google form among students. A questionnaire was set up containing five different aspects about teachers' performance. The responses were received on a five-point scale: very good, good, average, poor and very poor. After compilation of the data, they have been presented in pie chart.

### **Observations and Conclusion:**

Students' feedback regarding above mentioned attributes are quite satisfactory. Teachers should be encouraged to maintain their performance and valued guidance to the students. Although there is always room for improvements and they should thrive for same. However very few percentages of teachers' performance in every attribute do not match the expectations and it requires sincere attention.