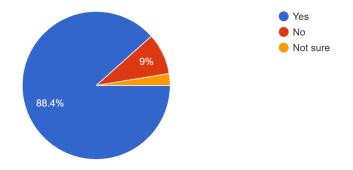

Figure-2

Are the Teachers cooperative in Teaching learning? 155 responses

Figure-3

Are you satisfied with the classroom/ laboratory/ ICT facilities provided by the College? 155 responses

(Govt. Sponsored & Constituent college of the University of Burdwan) SURI, BIRBHUM, PIN – 731101, Ph. No. – 03462-255504

### **Findings:**

- More than 95% parents are happy with the progress of their wards.
- All parents agree that teachers are very cooperative.
- Almost 89% guardians are satisfied with the classroom/ laboratory/ ICT facilities provided by the college.
- More than 90% parents feel that college atmosphere is conducive to overall development of students.
- 35% respondents are satisfied with hostel facility, 45% opted for 'not sure'. Few parents feel that hostel is not totally ragging-free.
- Almost all parents agree that college office service is very good and their wards get relevant information on time. Very few were not satisfied.
- More than 83% respondents found that college campus is clean enough, 11% were not satisfied and rest were either not sure or non-respondent.
- Regarding library facilities nearly 93% parents are satisfied.