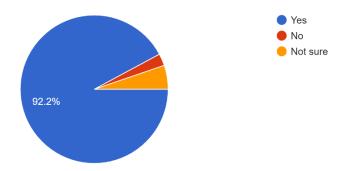

Figure-9

Are you satisfied with the Library facility of this College? 153 responses

(Govt. Sponsored & Constituent college of the University of Burdwan) SURI, BIRBHUM, PIN – 731101, Ph. No. – 03462-255504

### **Findings:**

- More than 95% parents are happy with the progress of their wards.
- All parents agree that teachers are very cooperative.
- Almost 89% guardians are satisfied with the classroom/ laboratory/ ICT facilities provided by the college.
- More than 90% parents feel that college atmosphere is conducive to overall development of students.
- 35% respondents are satisfied with hostel facility, 45% opted for 'not sure'. Few parents feel that hostel is not totally ragging-free.
- Almost all parents agree that college office service is very good and their wards get relevant information on time. Very few were not satisfied.
- More than 83% respondents found that college campus is clean enough, 11% were not satisfied and rest were either not sure or non-respondent.
- Regarding library facilities nearly 93% parents are satisfied.