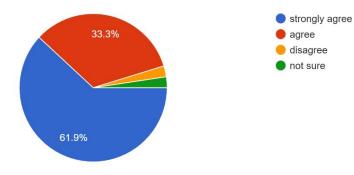

Figure-4

Laboratory facility is adequate for teaching and smooth conduction of classes 38 responses

Figure-5

College provides adequate facility for continuous faculty development 42 responses

(Govt. Sponsored & Constituent college of the University of Burdwan) SURI, BIRBHUM, PIN – 731101, Ph. No. – 03462-255504