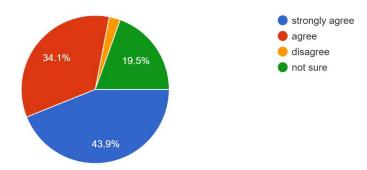

Figure-4

Laboratory facility is adequate for teaching and smooth conduction of classes 38 responses

Figure-5

College provides adequate facility for continuous faculty development 42 responses

(Govt. Sponsored & Constituent college of the University of Burdwan) SURI, BIRBHUM, PIN – 731101, Ph. No. – 03462-255504