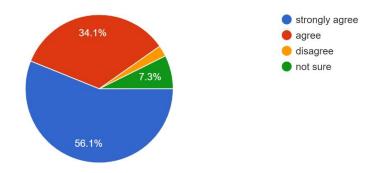

Figure-1

Are you satisfied with the progress of your ward?

155 responses

(Govt. Sponsored & Constituent college of the University of Burdwan) SURI, BIRBHUM, PIN – 731101, Ph. No. – 03462-255504

Website: surividyasagarcollege.org.in, e-mail: : <a href="mailto:surividyasagarcollege1942@gmail.com">surividyasagarcollege1942@gmail.com</a>
This Institution is Ragging Free

### **Findings:**

- More than 95% parents are happy with the progress of their wards.
- All parents agree that teachers are very cooperative.
- Almost 89% guardians are satisfied with the classroom/ laboratory/ ICT facilities provided by the college.
- More than 90% parents feel that college atmosphere is conducive to overall development of students.
- 35% respondents are satisfied with hostel facility, 45% opted for 'not sure'. Few parents feel that hostel is not totally ragging-free.
- Almost all parents agree that college office service is very good and their wards get relevant information on time. Very few were not satisfied.
- More than 83% respondents found that college campus is clean enough, 11% were not satisfied and rest were either not sure or non-respondent.
- Regarding library facilities nearly 93% parents are satisfied.