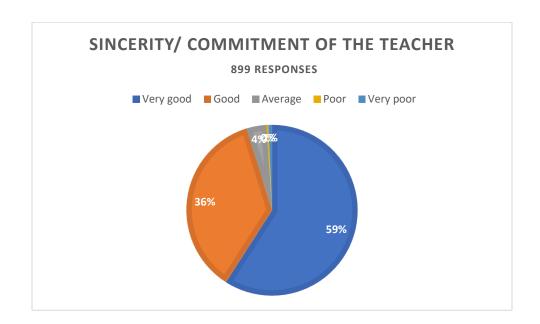

**Methodology:** The survey was conducted by circulating a google form among students. A questionnaire was set up containing five different aspects about teachers' performance. The responses were received on a five-point scale: very good, good, average, poor and very poor. After compilation of the data, they have been presented in pie chart.

### **Observations and Conclusion:**

Students' feedback regarding above mentioned attributes are quite satisfactory. Teachers should be encouraged to maintain their performance and valued guidance to the students. Although there is always room for improvements and they should thrive for same. However very few percentages of teachers' performance in every attribute do not match the expectations and it requires sincere attention.