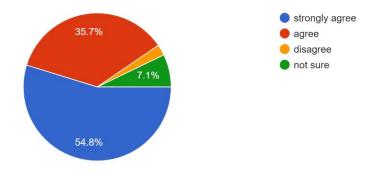

**Methodology:** The survey was conducted by circulating a google form among teachers. A questionnaire was set up containing twenty different aspects on college infrastructure and other important aspects. The responses were received as how much they agree on a given statement. After compilation of the data, they have been presented in pie chart.

Figure-1

The College vision and mission is reflected in its policy making 42 responses

(Govt. Sponsored & Constituent college of the University of Burdwan) SURI, BIRBHUM, PIN – 731101, Ph. No. – 03462-255504