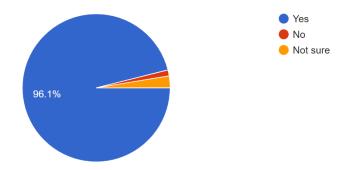

Figure-1

Are you satisfied with the progress of your ward?

155 responses

(Govt. Sponsored & Constituent college of the University of Burdwan) SURI, BIRBHUM, PIN – 731101, Ph. No. – 03462-255504

Website: surividyasagarcollege.org.in, e-mail: : <a href="mailto:surividyasagarcollege1942@gmail.com">surividyasagarcollege1942@gmail.com</a>
This Institution is Ragging Free

### **Findings:**

- More than 95% parents are happy with the progress of their wards.
- All parents agree that teachers are very cooperative.
- Almost 89% guardians are satisfied with the classroom/ laboratory/ ICT facilities provided by the college.
- More than 90% parents feel that college atmosphere is conducive to overall development of students.
- 35% respondents are satisfied with hostel facility, 45% opted for 'not sure'. Few parents feel that hostel is not totally ragging-free.
- Almost all parents agree that college office service is very good and their wards get relevant information on time. Very few were not satisfied.
- More than 83% respondents found that college campus is clean enough, 11% were not satisfied and rest were either not sure or non-respondent.
- Regarding library facilities nearly 93% parents are satisfied.