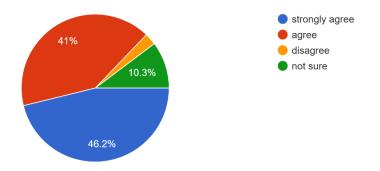

### **Findings:**

- More than 95% parents are happy with the progress of their wards.
- All parents agree that teachers are very cooperative.
- Almost 89% guardians are satisfied with the classroom/ laboratory/ ICT facilities provided by the college.
- More than 90% parents feel that college atmosphere is conducive to overall development of students.
- 35% respondents are satisfied with hostel facility, 45% opted for 'not sure'. Few parents feel that hostel is not totally ragging-free.
- Almost all parents agree that college office service is very good and their wards get relevant information on time. Very few were not satisfied.
- More than 83% respondents found that college campus is clean enough, 11% were not satisfied and rest were either not sure or non-respondent.
- Regarding library facilities nearly 93% parents are satisfied.