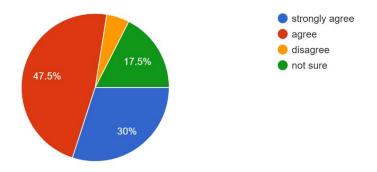

### **Findings:**

- More than 95% parents are happy with the progress of their wards.
- All parents agree that teachers are very cooperative.
- Almost 89% guardians are satisfied with the classroom/ laboratory/ ICT facilities provided by the college.
- More than 90% parents feel that college atmosphere is conducive to overall development of students.
- 35% respondents are satisfied with hostel facility, 45% opted for 'not sure'. Few parents feel that hostel is not totally ragging-free.
- Almost all parents agree that college office service is very good and their wards get relevant information on time. Very few were not satisfied.
- More than 83% respondents found that college campus is clean enough, 11% were not satisfied and rest were either not sure or non-respondent.
- Regarding library facilities nearly 93% parents are satisfied.